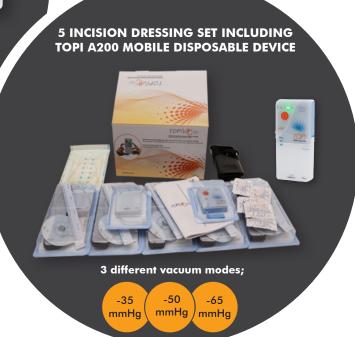

TOPI A100 and A200 continuously draw exudate from the wound via a special dressing set applied to the wounded area specially produced for the device; provide equal distribution of negative pressure to the wounded area. Heal the wound by forming granulation. Unlike the A100, the A200 is designed for use post-operative incision wounds. Vacuum values are lower and with its special medical foam specific for incision wounds, keeps the incision edges together without damaging the sutures, provides rapid healing of the wound and helps to prevent scarring aesthetically.

### TOPI A200 INCISION

**Plastic Surgery Wounds** 

**Caesarean Section Wounds** 

**Incision Wounds** 

Cardiothoracic & Vascular
Surgical Wounds

Obstetric & Gynaecological Surgery Wounds

Orthopaedic
Surgery Wounds

Used by physicians after surgery to reduce the risk of hospital infection, to prevent the wound from becoming infected, to heal the wound quickly and to prevent scarring.

Incision Dressing Foam Set 4,5\*22 cm Dressing Foam 1 Pcs Trackpad 1 Pcs 30x40 cm Drape

1 Pcs Ruler

75 cc Canister

**Device Carry Bag** 