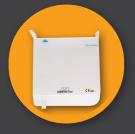

# TOPIVAC TOPI

**MOBILE DISPOSABLE NPWT** 

**WOUND THERAPY DEVICES & SETS** 

It's a negative pressure wound treatment with a single treatment protocol, designed for single patient use. The negative pressure wound closure system accelerates tissue healing by increasing microcapillary circulation. The device and dressing set operate in harmony and integration with each other.

The system is an active wound treatment system that maximizes patient treatment comfort. Its compact and ergonomic mobile structure (the size of a mobile phone) offers patients quality life and comfort of movement without restricting their daily lives and mobility during wound treatment processes.