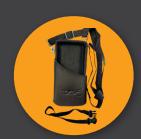

■ 1 TOPI Mobile Disposable NPWT Vacuum Assisted

Wound Care Therapy Device (TOPI A100 or TOPI A200)

- 5 Pcs Dressing Foam Set (Classic or Incision)
- 5 Pcs 75 cc Canister
- 1 Pcs Extension Hose
- 1 Pcs Extra 30x40 cm Drape
- 1 Pcs Device Carry Bag
- 1 Pcs User Manuel

Incision Dressing Foam Set 4,5\*22 cm Dressing Foam 1 Pcs Trackpad 1 Pcs 30x40 cm Drape

1 Pcs Ruler

75 cc Canister

**Device Carry Bag** 