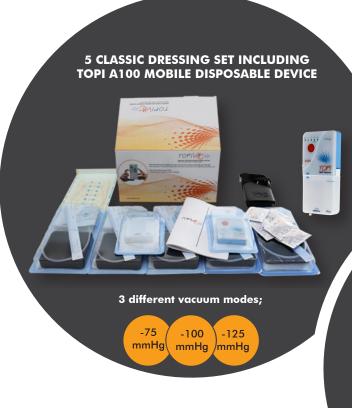

# TOPI Mobile Disposable NPWT Vacuum Assisted Wound Care Therapy Set

**TOPI Mobile Disposable NPWT Vacuum Assisted Wound Care Therapy Set** 

Includes 1 Protocol and 5 Dressing Treatment Sterile Products.

■ 1 TOPI Mobile Disposable NPWT Vacuum Assisted

Wound Care Therapy Device (TOPI A100 or TOPI A200)

- 5 Pcs Dressing Foam Set (Classic or Incision)
- 5 Pcs 75 cc Canister
- 1 Pcs Extension Hose
- 1 Pcs Extra 30x40 cm Drape
- 1 Pcs Device Carry Bag
- 1 Pcs User Manuel

TOPI A100 Classic NPWT Vacuum Assisted Wound Care Therapy Device

Classic Dressing Foam Set 10\*10 cm Dressing Foam 1 Pcs Trackpad 1 Pcs 30x40 cm Drape 1 Pcs Ruler

30\*40 cm Drape

**Extension Hose** 

TOPI A200 Incision NPWT Vacuum Assisted Wound Care Therapy Device