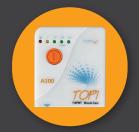

TOPI A100 and A200 continuously draw exudate from the wound via a special dressing set applied to the wounded area specially produced for the device; provide equal distribution of negative pressure to the wounded area. Heal the wound by forming granulation. Unlike the A100, the A200 is designed for use post-operative incision wounds. Vacuum values are lower and with its special medical foam specific for incision wounds, keeps the incision edges together without damaging the sutures, provides rapid healing of the wound and helps to prevent scarring aesthetically.

■ 1 TOPI Mobile Disposable NPWT Vacuum Assisted

Wound Care Therapy Device (TOPI A100 or TOPI A200)

- 5 Pcs Dressing Foam Set (Classic or Incision)
- 5 Pcs 75 cc Canister
- 1 Pcs Extension Hose
- 1 Pcs Extra 30x40 cm Drape
- 1 Pcs Device Carry Bag
- 1 Pcs User Manuel

TOPI A100 Classic NPWT Vacuum Assisted Wound Care Therapy Device

Classic Dressing Foam Set 10\*10 cm Dressing Foam 1 Pcs Trackpad 1 Pcs 30x40 cm Drape 1 Pcs Ruler

30\*40 cm Drape

**Extension Hose** 

TOPI A200 Incision NPWT Vacuum Assisted Wound Care Therapy Device