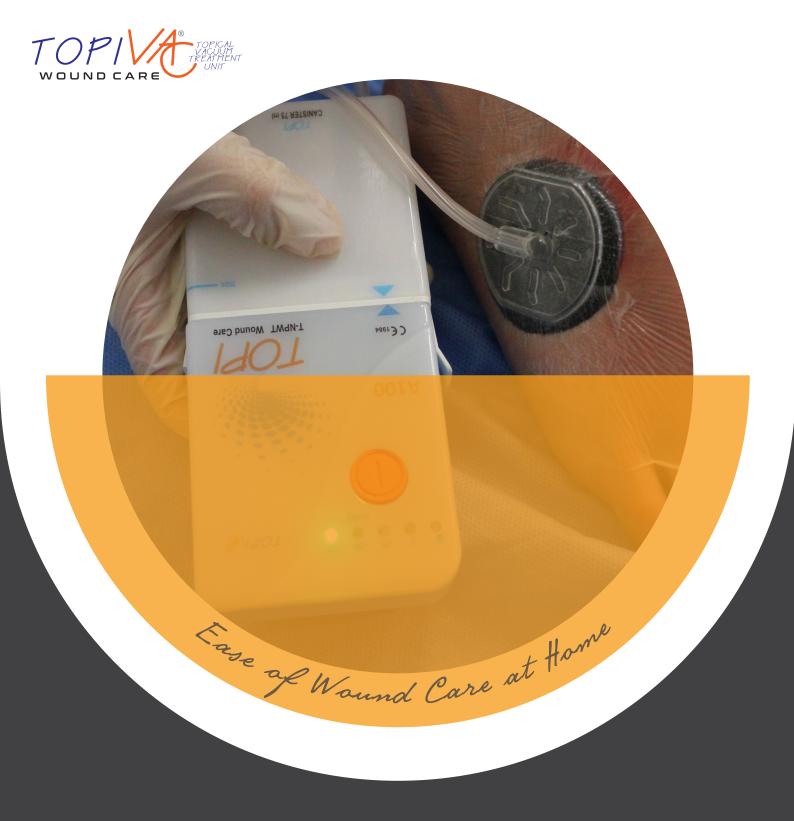

# TOPIVAC TOPI

**MOBILE DISPOSABLE NPWT** 

**WOUND THERAPY DEVICES & SETS** 

It's a negative pressure wound treatment with a single treatment protocol, designed for single patient use. The negative pressure wound closure system accelerates tissue healing by increasing microcapillary circulation. The device and dressing set operate in harmony and integration with each other.

The system is an active wound treatment system that maximizes patient treatment comfort. Its compact and ergonomic mobile structure (the size of a mobile phone) offers patients quality life and comfort of movement without restricting their daily lives and mobility during wound treatment processes.

While it heals wounds quickly and effectively, reduces the need for expert personnel with its ease of application and provides ease of home wound care and mobility to patients. Reduces hospitalizations, lowers treatment costs and provides more efficient and widespread delivery of health services.